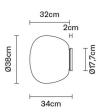

# : Fabbian

## LUMI

# F07G3701

A.Saggia & V.Sommella / D&G Studio







**Dimensions** 



#### Description

Wall/ceiling lamp with diffuser in satin-finish white blown glass. Supporting structure made of metal or polyester reinforced with glass fibre, painted white.

Voltage

220-240V

**Dimmable LED** 

#### Light source and alternative bulbs

LED 1x17W-120° WHITE 3000K

Material

Glass - Metal

1850lm Cri >80

Available diffuser colours

White

Energetic class A++





Available structure colours

Multiple pendant

Table

Floor

Wall

White

### Included accessories

LED

Weight Net: 2.77 kg Gross: 3.96 kg

**Packaging** 

Specs EAC

**IP**40

Volume: 0.106 m<sup>3</sup> Number of boxes: 1



Pendant

Ceiling

In the same family