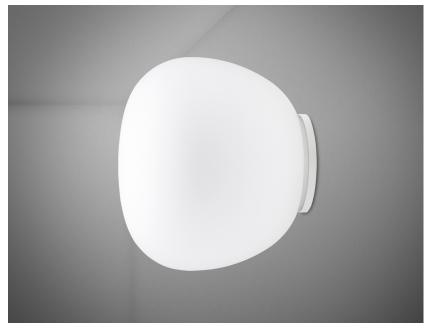

#### Description

Wall/ceiling lamp with diffuser in satin-finish white blown glass. Supporting structure made of metal or polyester reinforced with glass fibre, painted white.

Voltage

220-240V

**Dimmable LED** 