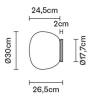

# : Fabbian

### LUMI

## F07G3501

A.Saggia & V.Sommella / D&G Studio







#### **Dimensions**



#### Description

Wall/ceiling lamp with diffuser in satin-finish white blown glass. Supporting structure made of metal or polyester reinforced with glass fibre, painted white.

Voltage

220-240V

**Dimmable LED** 

**Packaging** 

Volume: 0.071 m<sup>3</sup>

Number of boxes: 1

### Light source and alternative bulbs

LED 1x17W-120° WHITE 3000K

Material

Glass - Metal

1850lm Cri >80

Available diffuser colours

White

Energetic class A++





Available structure colours

White

### Included accessories

LED

In the same family



Multiple pendant

**Specs** 

Weight

Net: 2.78 kg

Gross: 3.6 kg

EAC

**IP**40



Ceiling