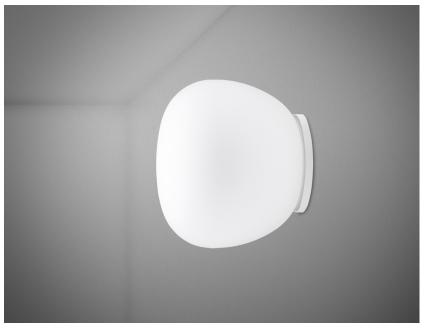

### LUMI

## F07G3501

A.Saggia & V.Sommella / D&G Studio

#### Description

Wall/ceiling lamp with diffuser in satin-finish white blown glass. Supporting structure made of metal or polyester reinforced with glass fibre, painted white.

Voltage

220-240V

**Dimmable LED** 