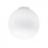

#### Description

Wall/ceiling lamp with diffuser in satin-finish white blown glass. Supporting structure made of metal or polyester reinforced with glass fibre, painted white.

Voltage

220-240V

**Dimmable LED** 

### Light source and alternative bulbs

LED 1x17W-120° WHITE 3000K

Material

Glass - Metal

1850lm Cri >80

Available diffuser colours

White

Energetic class A++

Available structure colours

White