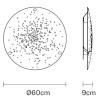

#### **Dimensions**

### Weight

Net: 6.08 kg Gross: 0 kg

#### **Packaging**

Volume: 0 m<sup>3</sup> Number of boxes: