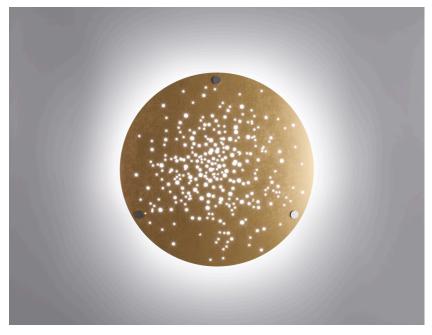

## Description

Wall/ceiling lamp with white painted metal structure and iron lens. The lens undergoes an oxidation process inducted by flame and it is followed by brushing, sponging, polishing and sanding.

# Material

Iron

#### Available diffuser colours

Satin-finish burnished

Rust

Bronze