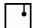

# F35A0300

Constance Guisset

#### Description

Pendant lamp with transparent blown glass diffuser, striped on the top part and sandblasted at the bottom. Black painted metal structure.