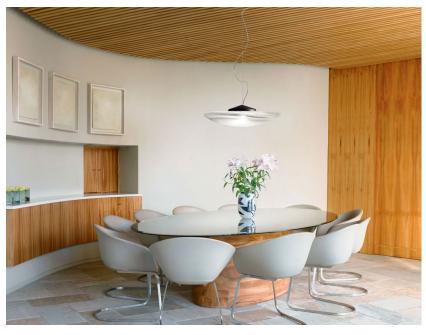

#### Description

Pendant lamp with transparent blown glass diffuser, striped on the top part and sandblasted at the bottom. Black painted metal structure.