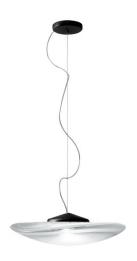

# :Fabbian

## **LOOP**

# F35A0300

Constance Guisset





#### Description

Pendant lamp with transparent blown glass diffuser, striped on the top part and sandblasted at the bottom. Black painted metal structure.



#### **Dimensions**



Voltage

220-240V

Socket

1xR7s (78 mm)

#### Light source and alternative bulbs

cod. A11503C20

R7s (78 mm) 1x120W HDG

Energetic class C

Included accessories

Off-center cable fastener

Not included accessories

Bulb

Weight

Net: 3.51 kg Gross: 6.04 kg **Packaging** 

Volume: 0.108 m<sup>3</sup> Number of boxes: 1

### Specs

EAC

**IP**20

Material

Glass - Metal

Available diffuser colours

Transparent

Available structure colours

Burnished brass

White Black

Copper

In the same family

Wall/ceiling