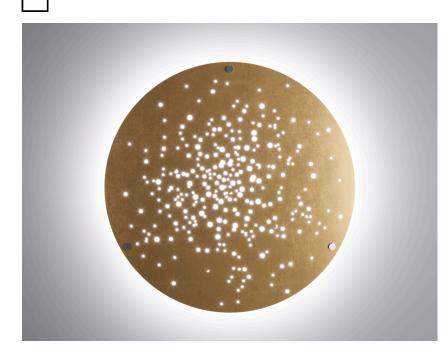

### Description

Wall/ceiling lamp with white painted metal structure and iron lens. The lens undergoes an oxidation process inducted by flame and it is followed by brushing, sponging, polishing and sanding.