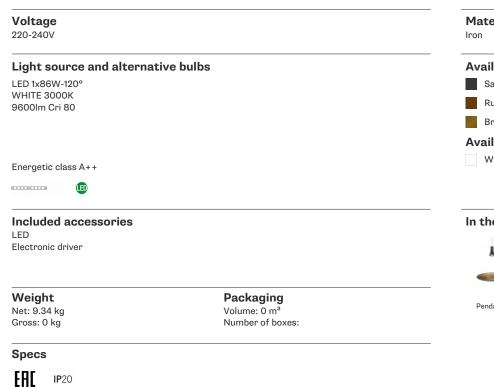

## Material

#### Available diffuser colours

Satin-finish burnished Rust

Bronze

#### Available structure colours

White