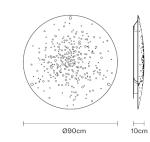

# : Fabbian

### LENS F46G0376

Lucie Koldova





### Dimensions



### Description

Wall/ceiling lamp with white painted metal structure and iron lens. The lens undergoes an oxidation process inducted by flame and it is followed by brushing, sponging, polishing and sanding.



## Material

#### Available diffuser colours

Satin-finish burnished Rust

Bronze

#### Available structure colours

White

### In the same family



Fabbian s.r.l. | via Santa Brigida 50, 31023 Castelminio di Resana (TV) Italy | tel. +39 0423 4848 | fax +39 0423 484395 | www.fabbian.com | info@fabbian.com

s and technical data have to be considered as purely indicative. While maintaining the basic characteristics of the product, the manufacturer reserves the right to make modifications at any time with the sole aim of improvement Pictures, descrip ions, dimensio