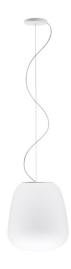

#### Description

Pendant lamp with diffuser in satin-finish white blown glass. Supporting structure made of metal or polyester reinforced with glass fibre, painted white.