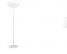

#### Description

Pendant lamp with diffuser in satin-finish white blown glass. Supporting structure made of metal or polyester reinforced with glass fibre, painted white.