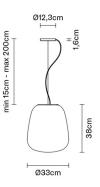

# : Fabbian

## LUMI

# F07A1501

A.Saggia & V.Sommella / D&G Studio





#### Description

Pendant lamp with diffuser in satin-finish white blown glass. Supporting structure made of metal or polyester reinforced with glass fibre, painted white.



#### **Dimensions**



Voltage Socket 220-240V

#### Light source and alternative bulbs

cod. A10208C12

cod. A10218C10

E27 1x150W

E27 1x30W

**HSGST** 

**FBT** 

Energetic class D

Energetic class A



Included accessories

Not included accessories Bulb

Off-center cable fastener

**Packaging** 

Net: 3.22 kg

Weight

Volume: 0.133 m<sup>3</sup> Gross: 4.58 kg Number of boxes: 1

### **Specs**

EAC

**IP**20

Material

Glass - Metal

Available diffuser colours

White

Available structure colours

White

In the same family



Table



Wall



Ceiling



Wall/ceiling