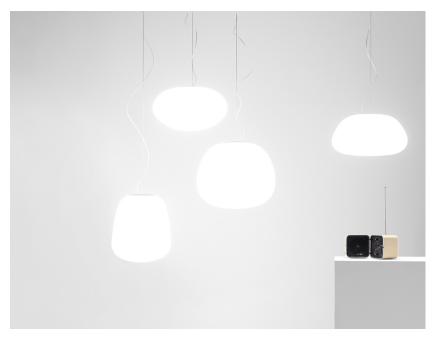

#### Description

Pendant lamp with diffuser in satin-finish white blown glass. Supporting structure made of metal or polyester reinforced with glass fibre, painted white.