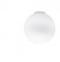

#### Description

Pendant lamp with diffuser in satin-finish white blown glass. Supporting structure made of metal or polyester reinforced with glass fibre, painted white.