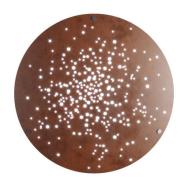

## Dimensions

Wall/ceiling lamp with white painted metal structure and iron lens. The lens undergoes an oxidation process inducted by flame and it is followed by brushing, sponging, polishing and sanding.

### Available diffuser colours

Satin-finish burnishedRustBronze

Available structure colours

White