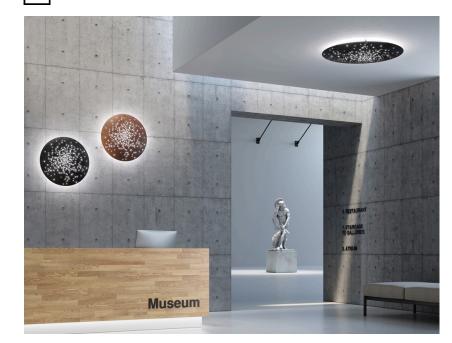

## Dimensions

Wall/ceiling lamp with white painted metal structure and iron lens. The lens undergoes an oxidation process inducted by flame and it is followed by brushing, sponging, polishing and sanding.