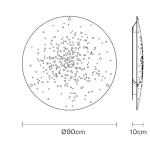

## Dimensions

Wall/ceiling lamp with white painted metal structure and iron lens. The lens undergoes an oxidation process inducted by flame and it is followed by brushing, sponging, polishing and sanding.