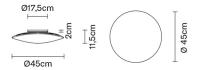

# :Fabbian

# **LOOP**

# F35G0300

Constance Guisset







#### **Dimensions**



## Description

Wall/ceiling lamp with transparent blown glass diffuser, striped pattern on the top and sandblasted on the bottom. White painted metal structure.

Voltage

220-240V

Socket

1xR7s (78 mm)

## Light source and alternative bulbs

cod. A11503C20

R7s (78 mm) 1x120W HDG

Energetic class C

#### Not included accessories

Bulb

Weight

Net: 3.71 kg Gross: 5.28 kg Packaging

Volume: 0.108 m<sup>3</sup> Number of boxes: 1

# Specs

EHE

**IP**40

Material

Glass - Metal

## Available diffuser colours

Transparent

#### Available structure colours

White

# In the same family



Pendant