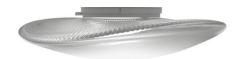

## Description

Wall/ceiling lamp with transparent blown glass diffuser, striped pattern on the top and sandblasted on the bottom. White painted metal structure.

Voltage

220-240V

Socket

1xR7s (78 mm)

## Available diffuser colours

Transparent

#### Available structure colours

White