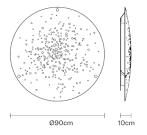

### **Dimensions**

Voltage 220-240V

#### Included accessories

LED

Electronic driver

Weight Net: 9.34 kg Gross: 0 kg