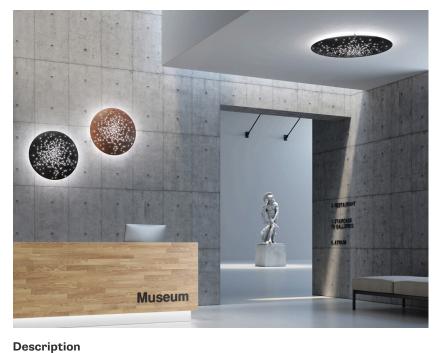

# F46G0314

Lucie Koldova

Wall/ceiling lamp with white painted metal structure and iron lens. The lens undergoes an oxidation process inducted by flame and it is followed by brushing, sponging, polishing and sanding.

#### Available diffuser colours

Satin-finish burnished

Rust

Bronze