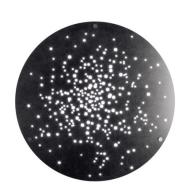

# F46G0314

Lucie Koldova

Wall/ceiling lamp with white painted metal structure and iron lens. The lens undergoes an oxidation process inducted by flame and it is followed by brushing, sponging, polishing and sanding.

#### Available diffuser colours

Satin-finish burnished

Rust

Bronze