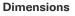

#### Description

Pendant lamp with diffuser in satin-finish white blown glass. Supporting structure made of metal or polyester reinforced with glass fibre, painted white.

Socket

| cod. A10208C12                                 | cod. A10217C10    |                               |
|------------------------------------------------|-------------------|-------------------------------|
| E27 1x150W<br>HSGST                            | E27 1x22W<br>FBT  |                               |
| Energetic class D                              | Energetic class A |                               |
| Included accessories Off-center cable fastener |                   | Not included accessories Bulb |
| Weight<br>Net: 3.2 kg                          |                   | Packaging Volume: 0.108 m³    |