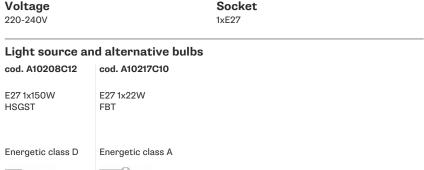

#### Description

Pendant lamp with diffuser in satin-finish white blown glass. Supporting structure made of metal or polyester reinforced with glass fibre, painted white.

Socket

| cod. A10208C12                                 | cod. A10217C10    |                               |
|------------------------------------------------|-------------------|-------------------------------|
| E27 1x150W<br>HSGST                            | E27 1x22W<br>FBT  |                               |
| Energetic class D                              | Energetic class A |                               |
| Included accessories Off-center cable fastener |                   | Not included accessories Bulb |
| Weight<br>Net: 3.2 kg                          |                   | Packaging Volume: 0.108 m³    |