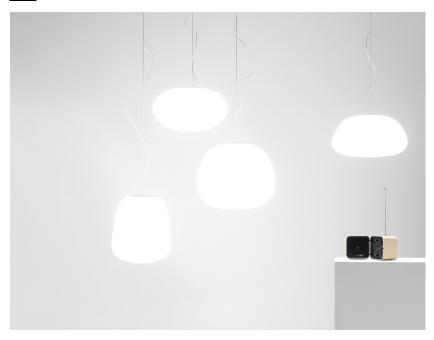

#### Description

Pendant lamp with diffuser in satin-finish white blown glass. Supporting structure made of metal or polyester reinforced with glass fibre, painted white.

Socket

| cod. A10208C12                                 | cod. A10217C10    |                               |
|------------------------------------------------|-------------------|-------------------------------|
| E27 1x150W<br>HSGST                            | E27 1x22W<br>FBT  |                               |
| Energetic class D                              | Energetic class A |                               |
| Included accessories Off-center cable fastener |                   | Not included accessories Bulb |
| Weight<br>Net: 3.2 kg                          |                   | Packaging Volume: 0.108 m³    |