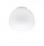

#### Description

Wall/ceiling lamp with diffuser in satin-finish white blown glass. Supporting structure made of metal or polyester reinforced with glass fibre, painted white.

Voltage

**Dimmable LED** 220-240V

#### Light source and alternative bulbs

LED 1x17W-120° WHITE 3000K 1850lm Cri >80

Material

Glass - Metal

Available diffuser colours White

Energetic class A++

Available structure colours

In the same family