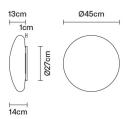

# :Fabbian

### LUMI

## F07G5701

A.Saggia & V.Sommella / D&G Studio





#### **Dimensions**



#### Description

Wall/ceiling lamp with diffuser in satin-finish white blown glass. Supporting structure made of metal or polyester reinforced with glass fibre, painted white.

Voltage

**Dimmable LED** 220-240V

#### Light source and alternative bulbs

LED 1x17W-120° WHITE 3000K 1850lm Cri >80

Material

Glass - Metal

Available diffuser colours White

Energetic class A++



Available structure colours

In the same family

White

Included accessories

LED

Volume: 0.069 m<sup>3</sup> Number of boxes: 1

Specs

Weight

Net: 4.18 kg

Gross: 5.41 kg

EAC **IP**40 **Packaging** 



Pendant

Multiple pendant

Table



Floor Wall



Ceiling