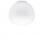

#### Description

Wall/ceiling lamp with diffuser in satin-finish white blown glass. Supporting structure made of metal or polyester reinforced with glass fibre, painted white.

Voltage

**Dimmable LED** 220-240V

#### Light source and alternative bulbs

LED 1x17W-120° WHITE 3000K 1850lm Cri >80

Material

Glass - Metal

Available diffuser colours White

Energetic class A++

Available structure colours

In the same family