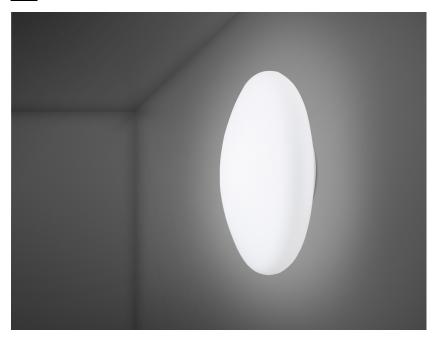

#### **Dimensions**

#### Description

Wall/ceiling lamp with diffuser in satin-finish white blown glass. Supporting structure made of metal or polyester reinforced with glass fibre, painted white.

Voltage

**Dimmable LED** 220-240V