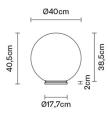

#### Description

Table lamp with diffuser in satin-finish white blown glass. Supporting structure made of metal or polyester reinforced with glass fibre, painted white.