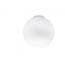

#### Description

Table lamp with diffuser in satin-finish white blown glass. Supporting structure made of metal or polyester reinforced with glass fibre, painted white.

#### Available diffuser colours

White