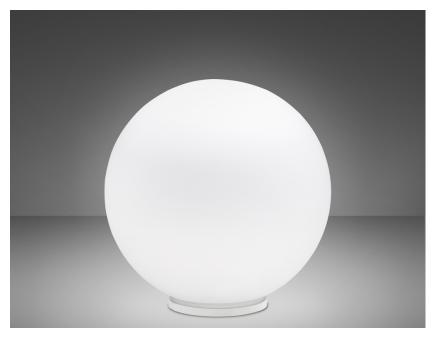

#### Description

Table lamp with diffuser in satin-finish white blown glass. Supporting structure made of metal or polyester reinforced with glass fibre, painted white.