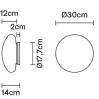

## Description

Wall/ceiling lamp with diffuser in satin-finish white blown glass. Supporting structure made of metal or polyester reinforced with glass fibre, painted white.

Socket Voltage 220-240V Light source and alternative bulbs cod. A10207C12 cod. A10212C10