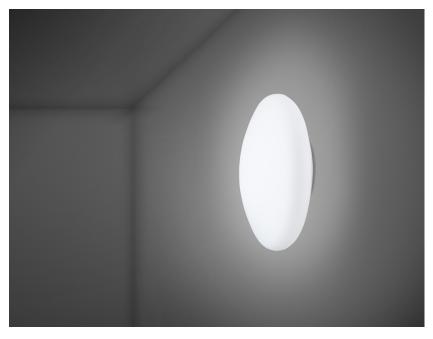

## Description

Wall/ceiling lamp with diffuser in satin-finish white blown glass. Supporting structure made of metal or polyester reinforced with glass fibre, painted white.

Socket Voltage 220-240V Light source and alternative bulbs cod. A10207C12 cod. A10212C10

Available diffuser colours

White

Material

Available structure colours

White

Ceiling