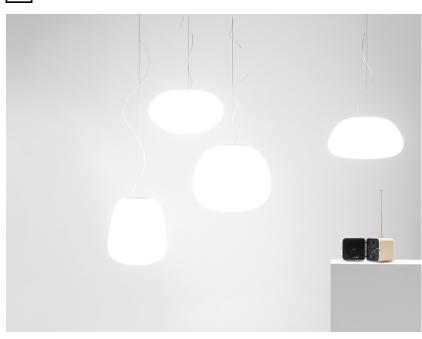

#### Description

Pendant lamp with diffuser in satin-finish white blown glass. Supporting structure made of metal or polyester reinforced with glass fibre, painted white.

**Voltage** 220-240V

Dimmable LED