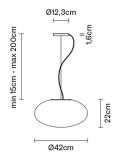

# **:** Fabbian

## LUMI F07A5301

A.Saggia & V.Sommella / D&G Studio

ł



#### Dimensions



#### Description

Pendant lamp with diffuser in satin-finish white blown glass. Supporting structure made of metal or polyester reinforced with glass fibre, painted white.

**Voltage** 220-240V

Dimmable LED

### Light source and alternative bulbs

LED 1x17W-120° WHITE 3000K 1850lm Cri >80

Energetic class A++

(E)

**Included accessories** LED Off-center cable fastener

Weight Net: 4.54 kg Gross: 6.11 kg **Packaging** Volume: 0.108 m<sup>3</sup> Number of boxes: 1

Specs



Material Glass - Metal

Available diffuser colours
White

Available structure colours
White

In the same family





Fabbian s.r.l. | via Santa Brigida 50, 31023 Castelminio di Resana (TV) Italy | tel. +39 0423 4848 | fax +39 0423 484395 | www.fabbian.com | info@fabbian.com | Pictures, descriptions, dimensions and te