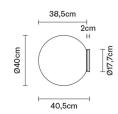

## :Fabbian

## LUMI F07G3101

A.Saggia & V.Sommella / D&G Studio





## Dimensions



## Description

Wall/ceiling lamp with diffuser in satin-finish white blown glass. Supporting structure made of metal or polyester reinforced with glass fibre, painted white.

| Voltage Socket   220-240V 1xE27                 |                  |                                                                        | <b>Material</b><br>Glass - Meta | Material<br>Glass - Metal  |       |       |      |  |
|-------------------------------------------------|------------------|------------------------------------------------------------------------|---------------------------------|----------------------------|-------|-------|------|--|
| Light source and alternative bulbs              |                  |                                                                        | Available