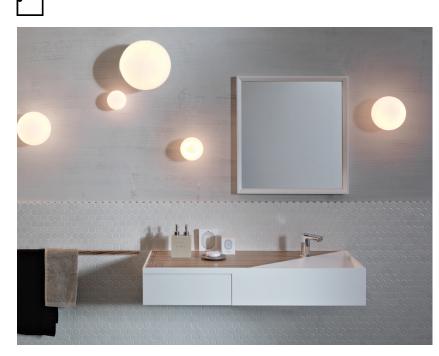

## Description

Wall/ceiling lamp with diffuser in satin-finish white blown glass. Supporting structure made of metal or polyester reinforced with glass fibre, painted white.

| Voltage Socket   220-240V 1xE27                 |                  |                                                                        | <b>Material</b><br>Glass - Meta | Material<br>Glass - Metal  |       |       |      |  |
|-------------------------------------------------|------------------|------------------------------------------------------------------------|---------------------------------|----------------------------|-------|-------|------|--|
| Light source and alternative bulbs              |                  |                                                                        | Available                       | Available diffuser colours |       |       |      |  |
| cod. A10208C12 cod. A10218C10                   |                  |                                                                        | White                           |                            |       |       |      |  |
| E27 1x150W<br>HSGST                             | E27 1x30W<br>FBT |                                                                        |                                 |                            |       |       |      |  |
|                                                 |                  |                                                                        | Available structure colours     |                            |       |       |      |  |
| Energetic class D Energetic class A             |                  |                                                                        | White                           |                            |       |       |      |  |
|                                                 |                  |                                                                        |                                 |                            |       |       |      |  |
| Not included accessories                        |                  |                                                                        | In the sa                       | In the same family         |       |       |      |  |
| Bulb                                            |                  |                                                                        | 2                               |                            | -     |       | ۲    |  |
| <b>Weight</b><br>Net: 2.72 kg<br>Gross: 3.91 kg |                  | <b>Packaging</b><br>Volume: 0.106 m <sup>3</sup><br>Number of boxes: 1 | Pendant                         | Multiple<br>pendant        | Table | Floor | Wall |  |
| Specs                                           |                  |                                                                        |                                 |                            |       |       |      |  |