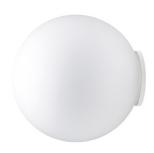

## Description

Wall/ceiling lamp with diffuser in satin-finish white blown glass. Supporting structure made of metal or polyester reinforced with glass fibre, painted white.

| Voltage Socket   220-240V 1xE27                 |                  |                                                                        | <b>Material</b><br>Glass - Meta | Material<br>Glass - Metal  |       |       |      |  |
|-------------------------------------------------|------------------|------------------------------------------------------------------------|---------------------------------|----------------------------|-------|-------|------|--|
| Light source and alternative bulbs              |                  |                                                                        | Available                       | Available diffuser colours |       |       |      |  |
| cod. A10208C12 cod. A10218C10                   |                  |                                                                        | White                           |                            |       |       |      |  |
| E27 1x150W<br>HSGST                             | E27 1x30W<br>FBT |                                                                        |                                 |                            |       |       |      |  |
|                                                 |                  |                                                                        | Available structure colours     |                            |       |       |      |  |
| Energetic class D Energetic class A             |                  |                                                                        | White                           |                            |       |       |      |  |
|                                                 |                  |                                                                        |                                 |                            |       |       |      |  |
| Not included accessories                        |                  |                                                                        | In the sa                       | In the same family         |       |       |      |  |
| Bulb                                            |                  |                                                                        | 2                               |                            | -     |       | ۲    |  |
| <b>Weight</b><br>Net: 2.72 kg<br>Gross: 3.91 kg |                  | <b>Packaging</b><br>Volume: 0.106 m <sup>3</sup><br>Number of boxes: 1 | Pendant                         | Multiple<br>pendant        | Table | Floor | Wall |  |
| Specs                                           |                  |                                                                        |                                 |                            |       |       |      |  |