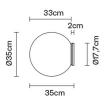

#### Description

Wall/ceiling lamp with diffuser in satin-finish white blown glass. Supporting structure made of metal or polyester reinforced with glass fibre, painted white.

Voltage

220-240V

**Dimmable LED** 