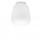

#### Description

Wall/ceiling lamp with diffuser in satin-finish white blown glass. Supporting structure made of metal or polyester reinforced with glass fibre, painted white.

Voltage

220-240V

**Dimmable LED** 