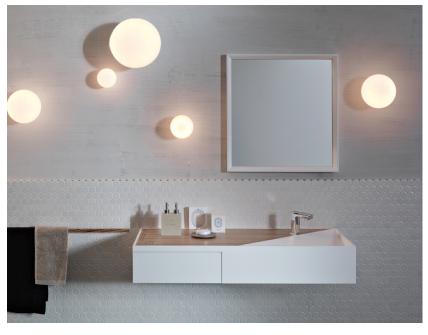

#### Description

Wall/ceiling lamp with diffuser in satin-finish white blown glass. Supporting structure made of metal or polyester reinforced with glass fibre, painted white.

Voltage

220-240V

**Dimmable LED** 