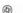

#### Description

Wall/ceiling lamp with diffuser in satin-finish white blown glass. Supporting structure made of metal or polyester reinforced with glass fibre, painted white.

Voltage

220-240V

**Dimmable LED** 