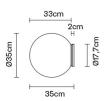

#### Description

Wall/ceiling lamp with diffuser in satin-finish white blown glass. Supporting structure made of metal or polyester reinforced with glass fibre, painted white.

Voltage 220-240V

Socket