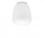

#### Description

Wall/ceiling lamp with diffuser in satin-finish white blown glass. Supporting structure made of metal or polyester reinforced with glass fibre, painted white.

Voltage 220-240V

Socket

#### Available diffuser colours

White