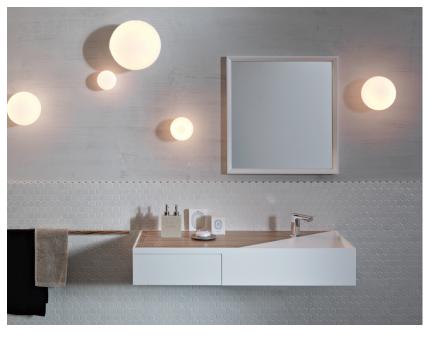

#### Description

Wall/ceiling lamp with diffuser in satin-finish white blown glass. Supporting structure made of metal or polyester reinforced with glass fibre, painted white.

Voltage 220-240V

Socket

#### Available diffuser colours

White

#### Available structure colours

White