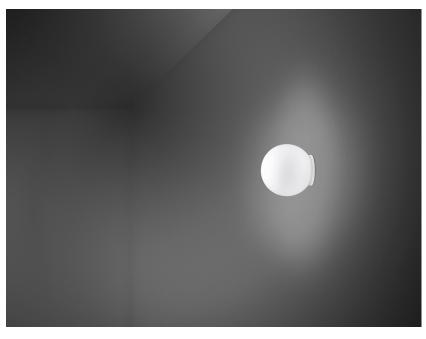

## Description

Wall/ceiling lamp with diffuser in satin-finish white blown glass. Supporting structure made of metal or polyester reinforced with glass fibre, painted white.

Voltage 220-240V Socket

1xG9

Light source and alternative bulbs

EHE

IP44

Material

Glass - Grivory®

Available diffuser colours

White

Available structure colours

White