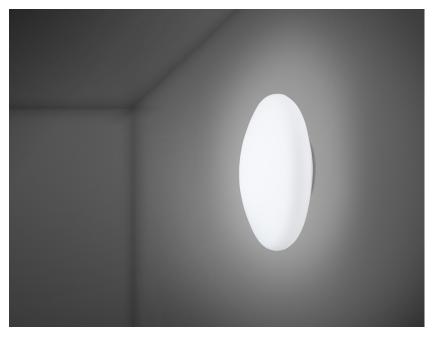

#### Description

Wall/ceiling lamp with diffuser in satin-finish white blown glass. Supporting structure made of metal or polyester reinforced with glass fibre, painted white.

Voltage

220-240V

**Dimmable LED** 