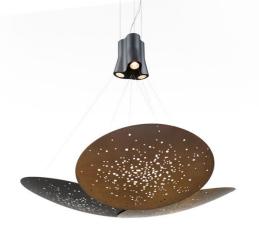

## LENS F46A0799

Lucie Koldova

Pendant lamp with black aluminium structure and iron lens. The lens undergoes an oxidation process inducted by flame and it is followed by brushing, sponging, polishing and sanding.