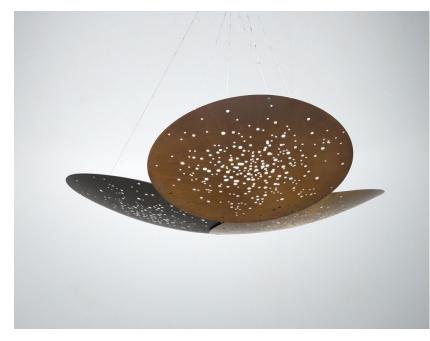

## LENS F46A0799

Lucie Koldova

Pendant lamp with black aluminium structure and iron lens. The lens undergoes an oxidation process inducted by flame and it is followed by brushing, sponging, polishing and sanding.