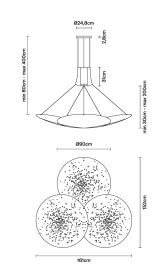

#### Dimensions

**Voltage** 220-240V

#### Light source and alternative bulbs

LED 3x26W-35° WHITE 3000K 7200lm Cri 92

Energetic class A++

**Included accessories** LED Dimmable electronic driver

Weight Net: 26.55 kg Gross: 37.76 kg **Packaging** Volume: 2.576 m<sup>3</sup> Number of boxes: