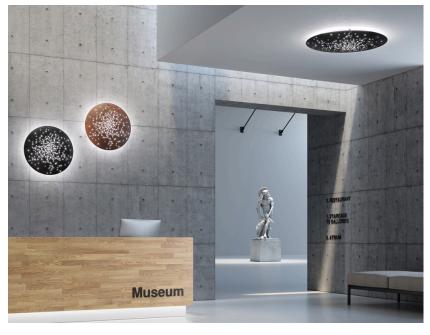

## Description

Wall/ceiling lamp with white painted metal structure and iron lens. The lens undergoes an oxidation process inducted by flame and it is followed by brushing, sponging, polishing and sanding.

## Available diffuser colours

Satin-finish burnished

Rust

Bronze