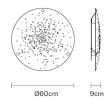

# :Fabbian

# **LENS**

# F46G0114

Lucie Koldova







# **Dimensions**



## Description

Wall/ceiling lamp with white painted metal structure and iron lens. The lens undergoes an oxidation process inducted by flame and it is followed by brushing, sponging, polishing and sanding.

#### Voltage

220-240V

## Light source and alternative bulbs

LED 1x45W-120° WHITE 3000K 4500lm Cri 80

# Material

Iron

## Available diffuser colours

Satin-finish burnished

Rust

Bronze

# Energetic class A++

......



#### Included accessories

LED

Electronic driver

# Packaging

Volume: 0 m<sup>3</sup> Number of boxes:

# In the same family



Pendant

Multiple pendant

#### Weight Net: 6.08 kg Gross: 0 kg



**IP**20