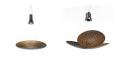

## Description

Wall/ceiling lamp with white painted metal structure and iron lens. The lens undergoes an oxidation process inducted by flame and it is followed by brushing, sponging, polishing and sanding.