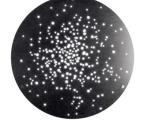

## Description

Wall/ceiling lamp with white painted metal structure and iron lens. The lens undergoes an oxidation process inducted by flame and it is followed by brushing, sponging, polishing and sanding.

## Available diffuser colours

Satin-finish burnished

Rust

Bronze