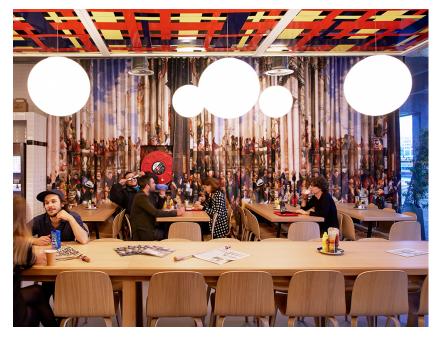

## F07A2701

A.Saggia & V.Sommella / D&G Studio

#### Description

Pendant lamp with diffuser in satin-finish white blown glass. Supporting structure made of metal or polyester reinforced with glass fibre, painted white.