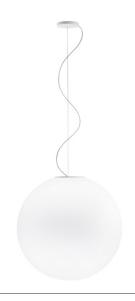

## F07A2701

A.Saggia & V.Sommella / D&G Studio

#### Description

Pendant lamp with diffuser in satin-finish white blown glass. Supporting structure made of metal or polyester reinforced with glass fibre, painted white.