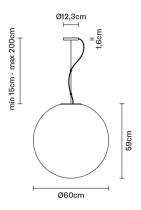

# : Fabbian

### LUMI

## F07A2701

A.Saggia & V.Sommella / D&G Studio





#### Description

Pendant lamp with diffuser in satin-finish white blown glass. Supporting structure made of metal or polyester reinforced with glass fibre, painted white.



#### **Dimensions**



Socket Voltage 220-240V

#### Light source and alternative bulbs

cod. A10209C12 cod. A10218C10

E27 1x205W E27 1x30W

**HSGST FBT** 

Energetic class D Energetic class A

Included accessories Not included accessories Bulb

Off-center cable fastener

Weight **Packaging** Net: 5.76 kg Volume: 0.405 m<sup>3</sup> Gross: 8.57 kg Number of boxes: 1

**Specs** 

**IP**20

Material

Glass - Metal

Available diffuser colours

White

Available structure colours

White

In the same family



Table









Wall/ceiling