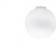

### Description

Table lamp with diffuser in satin-finish white blown glass. Supporting structure made of metal or polyester reinforced with glass fibre, painted white.

Socket Voltage 220-240V 1xG9 Light source and alternative bulbs cod. A11003C20 G9 1x48W

Material

Glass - Grivory®

Available diffuser colours

White

Available structure colours

White

In the same family

Multiple pendant