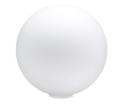

### Description

Table lamp with diffuser in satin-finish white blown glass. Supporting structure made of metal or polyester reinforced with glass fibre, painted white.

Socket Voltage 220-240V 1xG9 Light source and alternative bulbs cod. A11003C20 G9 1x48W