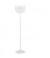

# F07B2901

A.Saggia & V.Sommella / D&G Studio

### Description

Table lamp with diffuser in satin-finish white blown glass. Supporting structure made of metal or polyester reinforced with glass fibre, painted white.

Socket Voltage 220-240V 1xG9 Light source and alternative bulbs cod. A11003C20 G9 1x48W