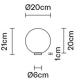

# : Fabbian

## LUMI

# F07B2901

A.Saggia & V.Sommella / D&G Studio







#### **Dimensions**



### Description

Table lamp with diffuser in satin-finish white blown glass. Supporting structure made of metal or polyester reinforced with glass fibre, painted white.

Socket Voltage 220-240V 1xG9 Light source and alternative bulbs cod. A11003C20 G9 1x48W

Energetic class D

**HSGS** 

Not included accessories Bulb

Weight Net: 0.53 kg Gross: 0.73 kg

**Packaging** Volume: 0.02 m<sup>3</sup> Number of boxes: 1

**Specs** 

EAC



**IP**40

Material

Glass - Grivory®

Available diffuser colours

White

Available structure colours

White

In the same family



Multiple pendant











Pendant

Wall/ceiling