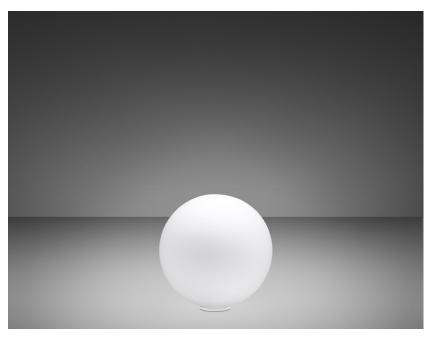

### Description

Table lamp with diffuser in satin-finish white blown glass. Supporting structure made of metal or polyester reinforced with glass fibre, painted white.

Socket Voltage 220-240V 1xG9 Light source and alternative bulbs cod. A11003C20 G9 1x48W