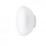

### Description

Table lamp with diffuser in satin-finish white blown glass. Supporting structure made of metal or polyester reinforced with glass fibre, painted white.

Socket Voltage 220-240V 1xG9 Light source and alternative bulbs cod. A11003C20 G9 1x48W

Material

Glass - Grivory®

Available diffuser colours

White

Available structure colours

White

In the same family

Multiple pendant

Pendant

Wall/ceiling