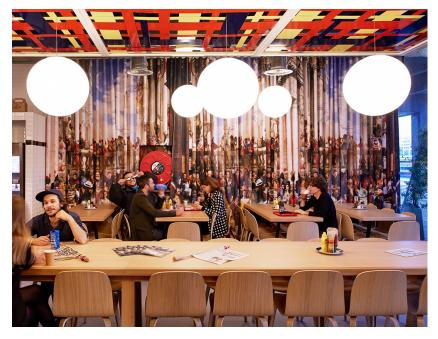

#### Description

Pendant lamp with diffuser in satin-finish white blown glass. Supporting structure made of metal or polyester reinforced with glass fibre, painted white.