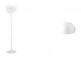

## F07A5101

A.Saggia & V.Sommella / D&G Studio

#### Description

Pendant lamp with diffuser in satin-finish white blown glass. Supporting structure made of metal or polyester reinforced with glass fibre, painted white.