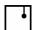

#### Description

Pendant lamp with diffuser in satin-finish white blown glass. Supporting structure made of metal or polyester reinforced with glass fibre, painted white.