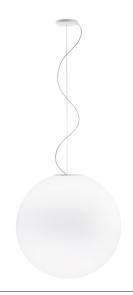

# : Fabbian

## LUMI

## F07A5101

A.Saggia & V.Sommella / D&G Studio





#### Description

Pendant lamp with diffuser in satin-finish white blown glass. Supporting structure made of metal or polyester reinforced with glass fibre, painted white.



#### **Dimensions**



#### Voltage

220-240V

#### **Dimmable LED**

#### Light source and alternative bulbs

LED 1x17W-120° WHITE 3000K 1850lm Cri >80

## Energetic class A++





#### Included accessories

LED

Off-center cable fastener

### Weight

Net: 6.25 kg Gross: 9.06 kg

#### **Packaging**

Volume: 0.405 m<sup>3</sup> Number of boxes: 1

## Specs

EAC

**IP**20

#### Material

Glass - Metal

#### Available diffuser colours

White

#### Available structure colours

White

#### In the same family



Table







Ceiling



Wall/ceiling