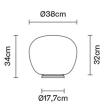

#### Description

Table lamp with diffuser in satin-finish white blown glass. Supporting structure made of metal or polyester reinforced with glass fibre, painted white.