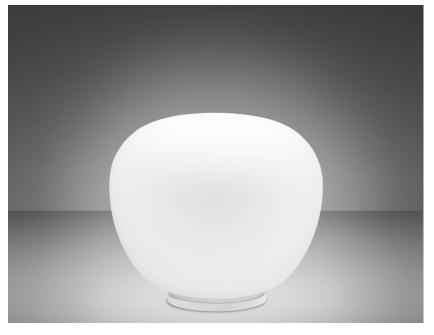

#### Description

Table lamp with diffuser in satin-finish white blown glass. Supporting structure made of metal or polyester reinforced with glass fibre, painted white.