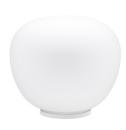

## Description

Table lawp with diffuser in satin-finish white blown glass. Supporting structure made of metal or polyester reinforced with glass fibre, painted white.

| Voltage Socket   220-240V 1xE27                 |                  |                                                                        | <b>Material</b><br>Glass - Metal |                            |         |      |         |  |
|-------------------------------------------------|------------------|------------------------------------------------------------------------|----------------------------------|----------------------------|---------|------|---------|--|
|                                                 |                  |                                                                        | Available                        | Available diffuser colours |         |      |         |  |
| cod. A10208C12                                  | cod. A10218C10   |                                                                        | White                            |                            |         |      |         |  |
| E27 1x150W<br>HSGST                             | E27 1x30W<br>FBT |                                                                        |                                  |                            |         |      |         |  |
|                                                 |                  |                                                                        | Available                        | structure                  | colours |      |         |  |
| Energetic class D Energetic class A             |                  |                                                                        | White                            |                            |         |      |         |  |
|                                                 |                  |                                                                        |                                  |                            |         |      |         |  |
| Not included accessories                        |                  |                                                                        | In the sa                        | In the same family         |         |      |         |  |
| Bulb                                            |                  |                                                                        | 3                                | 10000                      |         | ۲    |         |  |
| <b>Weight</b><br>Net: 2.93 kg<br>Gross: 4.12 kg |                  | <b>Packaging</b><br>Volume: 0.106 m <sup>3</sup><br>Number of boxes: 1 | Pendant                          | Multiple<br>pendant        | Floor   | Wall | Ceiling |  |
| Specs                                           |                  |                                                                        | 0                                |                            |         |      |         |  |
| ERC 🗆                                           | <b>P</b> 40      |                                                                        |                                  |                            |         |      |         |  |