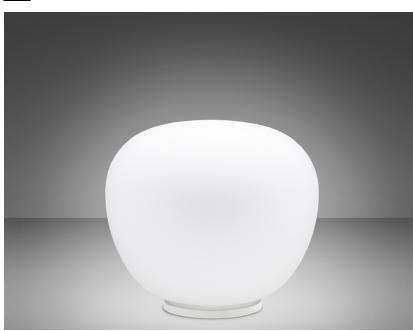

## Description

Table lawp with diffuser in satin-finish white blown glass. Supporting structure made of metal or polyester reinforced with glass fibre, painted white.

| Voltage Socket   220-240V 1xE27                 |                  |                                                                        | <b>Material</b><br>Glass - Metal |                            |         |      |         |  |
|-------------------------------------------------|------------------|------------------------------------------------------------------------|----------------------------------|----------------------------|---------|------|---------|--|
|                                                 |                  |                                                                        | Available                        | Available diffuser colours |         |      |         |  |
| cod. A10208C12                                  | cod. A10218C10   |                                                                        | White                            |                            |         |      |         |  |
| E27 1x150W<br>HSGST                             | E27 1x30W<br>FBT |                                                                        |                                  |                            |         |      |         |  |
|                                                 |                  |                                                                        | Available                        | structure                  | colours |      |         |  |
| Energetic class D Energetic class A             |                  |                                                                        | White                            |                            |         |      |         |  |
|                                                 |                  |                                                                        |                                  |                            |         |      |         |  |
| Not included accessories                        |                  |                                                                        | In the sa                        | In the same family         |         |      |         |  |
| Bulb                                            |                  |                                                                        | 3                                | 10000                      |         | ۲    |         |  |
| <b>Weight</b><br>Net: 2.93 kg<br>Gross: 4.12 kg |                  | <b>Packaging</b><br>Volume: 0.106 m <sup>3</sup><br>Number of boxes: 1 | Pendant                          | Multiple<br>pendant        | Floor   | Wall | Ceiling |  |
| Specs                                           |                  |                                                                        | 0                                |                            |         |      |         |  |
| ERC 🗆                                           | <b>P</b> 40      |                                                                        |                                  |                            |         |      |         |  |