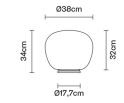

## :Fabbian

## LUMI F07B0501

A.Saggia & V.Sommella / D&G Studio







## Dimensions



## Description

Table lawp with diffuser in satin-finish white blown glass. Supporting structure made of metal or polyester reinforced with glass fibre, painted white.

| Voltage Socket   220-240V 1xE27                 |                  |                                                                        | <b>Material</b><br>Glass - Metal |                            |         |      |         |  |
|-------------------------------------------------|------------------|------------------------------------------------------------------------|----------------------------------|----------------------------|---------|------|---------|--|
|                                                 |                  |                                                                        | Available