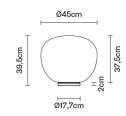

## :Fabbian

## LUMI F07B1101

A.Saggia & V.Sommella / D&G Studio





## Dimensions



## Description

Table lawp with diffuser in satin-finish white blown glass. Supporting structure made of metal or polyester reinforced with glass fibre, painted white.

| Voltage<br>220-240V                             |                  | Socket<br>1xE27                                                        | <b>Material</b><br>Glass - Meta | <b>Material</b><br>Glass - Metal