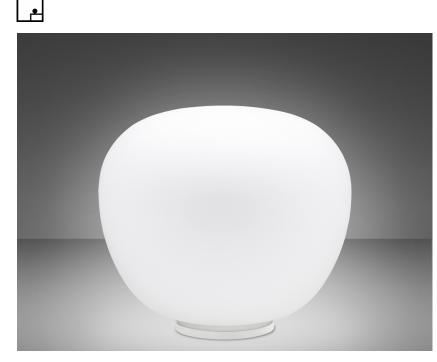

## LUMI F07B1101

A.Saggia & V.Sommella / D&G Studio

## Description

Table lawp with diffuser in satin-finish white blown glass. Supporting structure made of metal or polyester reinforced with glass fibre, painted white.

| Voltage<br>220-240V                             |                  | Socket<br>1xE27                                                        | <b>Material</b><br>Glass - Meta | <b>Material</b><br>Glass - Metal                                                                                                                                                                                                                                                                                                                                                                                                                                                                                                                                                                                                                                                                                                                                                                                                                                                                                                                                                                                                                                                                                                                                                                                                                                                                                                                                                                                                                                                                                                                                                                                                                                                                                                                                                                                                                                                                                                                                                                                                                                                                                               |       |      |         |
|-------------------------------------------------|------------------|------------------------------------------------------------------------|---------------------------------|--------------------------------------------------------------------------------------------------------------------------------------------------------------------------------------------------------------------------------------------------------------------------------------------------------------------------------------------------------------------------------------------------------------------------------------------------------------------------------------------------------------------------------------------------------------------------------------------------------------------------------------------------------------------------------------------------------------------------------------------------------------------------------------------------------------------------------------------------------------------------------------------------------------------------------------------------------------------------------------------------------------------------------------------------------------------------------------------------------------------------------------------------------------------------------------------------------------------------------------------------------------------------------------------------------------------------------------------------------------------------------------------------------------------------------------------------------------------------------------------------------------------------------------------------------------------------------------------------------------------------------------------------------------------------------------------------------------------------------------------------------------------------------------------------------------------------------------------------------------------------------------------------------------------------------------------------------------------------------------------------------------------------------------------------------------------------------------------------------------------------------|-------|------|---------|
| Light source and alternative bulbs              |                  |                                                                        | Available diffuser colours      |                                                                                                                                                                                                                                                                                                                                                                                                                                                                                                                                                                                                                                                                                                                                                                                                                                                                                                                                                                                                                                                                                                                                                                                                                                                                                                                                                                                                                                                                                                                                                                                                                                                                                                                                                                                                                                                                                                                                                                                                                                                                                                                                |       |      |         |
| cod. A10208C12                                  | cod. A10218C10   |                                                                        | White                           |                                                                                                                                                                                                                                                                                                                                                                                                                                                                                                                                                                                                                                                                                                                                                                                                                                                                                                                                                                                                                                                                                                                                                                                                                                                                                                                                                                                                                                                                                                                                                                                                                                                                                                                                                                                                                                                                                                                                                                                                                                                                                                                                |       |      |         |
| E27 1×150W<br>HSGST                             | E27 1x30W<br>FBT |                                                                        |                                 |                                                                                                                                                                                                                                                                                                                                                                                                                                                                                                                                                                                                                                                                                                                                                                                                                                                                                                                                                                                                                                                                                                                                                                                                                                                                                                                                                                                                                                                                                                                                                                                                                                                                                                                                                                                                                                                                                                                                                                                                                                                                                                                                |       |      |         |
|                                                 |                  |                                                                        | Available structure colours     |                                                                                                                                                                                                                                                                                                                                                                                                                                                                                                                                                                                                                                                                                                                                                                                                                                                                                                                                                                                                                                                                                                                                                                                                                                                                                                                                                                                                                                                                                                                                                                                                                                                                                                                                                                                                                                                                                                                                                                                                                                                                                                                                |       |      |         |
| Energetic class D Energetic class A             |                  |                                                                        | White                           |                                                                                                                                                                                                                                                                                                                                                                                                                                                                                                                                                                                                                                                                                                                                                                                                                                                                                                                                                                                                                                                                                                                                                                                                                                                                                                                                                                                                                                                                                                                                                                                                                                                                                                                                                                                                                                                                                                                                                                                                                                                                                                                                |       |      |         |
|                                                 |                  |                                                                        |                                 |                                                                                                                                                                                                                                                                                                                                                                                                                                                                                                                                                                                                                                                                                                                                                                                                                                                                                                                                                                                                                                                                                                                                                                                                                                                                                                                                                                                                                                                                                                                                                                                                                                                                                                                                                                                                                                                                                                                                                                                                                                                                                                                                |       |      |         |
| Not included accessories                        |                  |                                                                        | In the same family              |                                                                                                                                                                                                                                                                                                                                                                                                                                                                                                                                                                                                                                                                                                                                                                                                                                                                                                                                                                                                                                                                                                                                                                                                                                                                                                                                                                                                                                                                                                                                                                                                                                                                                                                                                                                                                                                                                                                                                                                                                                                                                                                                |       |      |         |
| Bulb                                            |                  |                                                                        | 3                               | 1000 - 1000 - 1000 - 1000 - 1000 - 1000 - 1000 - 1000 - 1000 - 1000 - 1000 - 1000 - 1000 - 1000 - 1000 - 1000 - 1000 - 1000 - 1000 - 1000 - 1000 - 1000 - 1000 - 1000 - 1000 - 1000 - 1000 - 1000 - 1000 - 1000 - 1000 - 1000 - 1000 - 1000 - 1000 - 1000 - 1000 - 1000 - 1000 - 1000 - 1000 - 1000 - 1000 - 1000 - 1000 - 1000 - 1000 - 1000 - 1000 - 1000 - 1000 - 1000 - 1000 - 1000 - 1000 - 1000 - 1000 - 1000 - 1000 - 1000 - 1000 - 1000 - 1000 - 1000 - 1000 - 1000 - 1000 - 1000 - 1000 - 1000 - 1000 - 1000 - 1000 - 1000 - 1000 - 1000 - 1000 - 1000 - 1000 - 1000 - 1000 - 1000 - 1000 - 1000 - 1000 - 1000 - 1000 - 1000 - 1000 - 1000 - 1000 - 1000 - 1000 - 1000 - 1000 - 1000 - 1000 - 1000 - 1000 - 1000 - 1000 - 1000 - 1000 - 1000 - 1000 - 1000 - 1000 - 1000 - 1000 - 1000 - 1000 - 1000 - 1000 - 1000 - 1000 - 1000 - 1000 - 1000 - 1000 - 1000 - 1000 - 1000 - 1000 - 1000 - 1000 - 1000 - 1000 - 1000 - 1000 - 1000 - 1000 - 1000 - 1000 - 1000 - 1000 - 1000 - 1000 - 1000 - 1000 - 1000 - 1000 - 1000 - 1000 - 1000 - 1000 - 1000 - 1000 - 1000 - 1000 - 1000 - 1000 - 1000 - 1000 - 1000 - 1000 - 1000 - 1000 - 1000 - 1000 - 1000 - 1000 - 1000 - 1000 - 1000 - 1000 - 1000 - 1000 - 1000 - 1000 - 1000 - 1000 - 1000 - 1000 - 1000 - 1000 - 1000 - 1000 - 1000 - 1000 - 1000 - 1000 - 1000 - 1000 - 1000 - 1000 - 1000 - 1000 - 1000 - 1000 - 1000 - 1000 - 1000 - 1000 - 1000 - 1000 - 1000 - 1000 - 1000 - 1000 - 1000 - 1000 - 1000 - 1000 - 1000 - 1000 - 1000 - 1000 - 1000 - 1000 - 1000 - 1000 - 1000 - 1000 - 1000 - 1000 - 1000 - 1000 - 1000 - 1000 - 1000 - 1000 - 1000 - 1000 - 1000 - 1000 - 1000 - 1000 - 1000 - 1000 - 1000 - 1000 - 1000 - 1000 - 1000 - 1000 - 1000 - 1000 - 1000 - 1000 - 1000 - 1000 - 1000 - 1000 - 1000 - 1000 - 1000 - 1000 - 1000 - 1000 - 1000 - 1000 - 1000 - 1000 - 1000 - 1000 - 1000 - 1000 - 1000 - 1000 - 1000 - 1000 - 1000 - 1000 - 1000 - 1000 - 1000 - 1000 - 1000 - 1000 - 1000 - 1000 - 1000 - 1000 - 1000 - 1000 - 1000 - 1000 - 1000 - 1000 - 1000 - 1000 - 1000 - 1000 - 1000 - 1000 - 1000 - 1000 - 1000 - 1000 - 1000 - 1000 - 1000 - 10 |       | ۲    |         |
| <b>Weight</b><br>Net: 3.53 kg<br>Gross: 4.93 kg |                  | <b>Packaging</b><br>Volume: 0.122 m <sup>3</sup><br>Number of boxes: 1 | Pendant                         | Multiple<br>pendant                                                                                                                                                                                                                                                                                                                                                                                                                                                                                                                                                                                                                                                                                                                                                                                                                                                                                                                                                                                                                                                                                                                                                                                                                                                                                                                                                                                                                                                                                                                                                                                                                                                                                                                                                                                                                                                                                                                                                                                                                                                                                                            | Floor | Wall | Ceiling |
| Specs                                           |                  |                                                                        | 0                               |                                                                                                                                                                                                                                                                                                                                                                                                                                                                                                                                                                                                                                                                                                                                                                                                                                                                                                                                                                                                                                                                                                                                                                                                                                                                                                                                                                                                                                                                                                                                                                                                                                                                                                                                                                                                                                                                                                                                                                                                                                                                                                                                |       |      |         |
| ERC 🗆                                           | <b>P</b> 40      |                                                                        |                                 |                                                                                                                                                                                                                                                                                                                                                                                                                                                                                                                                                                                                                                                                                                                                                                                                                                                                                                                                                                                                                                                                                                                                                                                                                                                                                                                                                                                                                                                                                                                                                                                                                                                                                                                                                                                                                                                                                                                                                                                                                                                                                                                                |       |      |         |