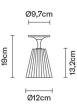

# :Fabbian

### **FLOW**

## D87E0101

Nicola Design







#### **Dimensions**



### Description

Ceiling lamp with crystal diffuser. Internally painted white. Polished chrome-plated metal structure.

Voltage 220-240V Socket

1xG9

Light source and alternative bulbs

cod. A11003C20

G9 1x48W HSGS

Energetic class D

Not included accessories

Bulb

**Weight** Net: 1.32 kg Gross: 1.58 kg **Packaging** 

Volume: 0.012 m<sup>3</sup> Number of boxes: 1

Specs

EHC

**IP**20

Material

Crystal glass - Metal

Available diffuser colours

Transparent

White

Available structure colours

Chrome

In the same family



1



Pendant

Table

Wa