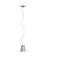

### Description

Ceiling lamp with crystal diffuser. Internally painted white. Polished chrome-plated metal structure.

Voltage 220-240V Socket

1xG9

Light source and alternative bulbs

cod. A11003C20

G9 1x48W HSGS

Energetic class D

Not included accessories

Bulb

**Weight** Net: 1.32 kg Gross: 1.58 kg **Packaging** 

Volume: 0.012 m<sup>3</sup> Number of boxes: 1

Specs

EHC

**IP**20

Material

Crystal glass - Metal

Available diffuser colours

Transparent

White

Available structure colours

Chrome

In the same family