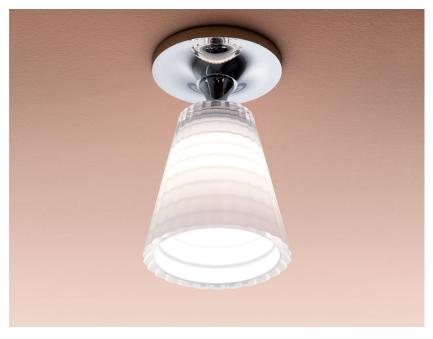

### Description

Ceiling lamp with crystal diffuser. Internally painted white. Polished chrome-plated metal structure.

Voltage 220-240V Socket

1xG9

Light source and alternative bulbs

cod. A11003C20

G9 1x48W HSGS

Material

Crystal glass - Metal

Available diffuser colours

Transparent

White

Available structure colours

Chrome

In the same family