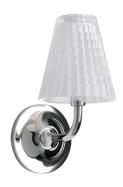

### Description

Wall lamp with diffuser in crystal. Internally painted white. Polished chrome metal structure.