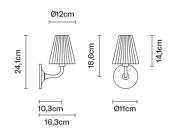

#### **Dimensions**

Voltage 220-240V Socket

1-240V

Light source and alternative bulbs

cod. A11003C20

G9 1x48W HSGS

Energetic class D

Not included accessories