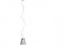

### Description

Wall lamp with diffuser in crystal. Internally painted white. Polished chrome metal structure.

Transparent

White

Available structure colours

Chrome

In the same family

1

Pendant

Table