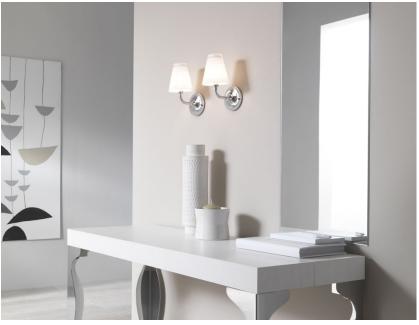

### Description

Wall lamp with diffuser in crystal. Internally painted white. Polished chrome metal structure.