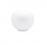

## Description

Wall/ceiling lamp with diffuser in satin-finish white blown glass. Supporting structure made of metal or polyester reinforced with glass fibre, painted white.

Voltage

220-240V

**Dimmable LED** 