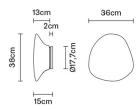

Volume: 0.05 m<sup>3</sup> Number of boxes: 1

**Specs** 

EAC

**IP**40

In the same family

Multiple pendant

Table

Wall