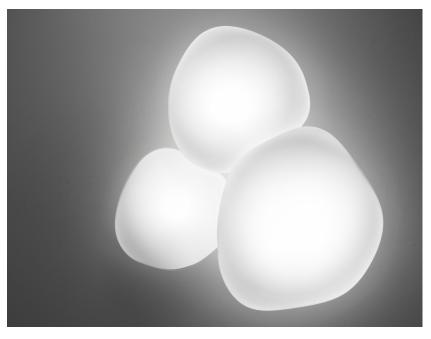

## Description

Wall/ceiling lamp with diffuser in satin-finish white blown glass. Supporting structure made of metal or polyester reinforced with glass fibre, painted white.

Voltage

220-240V

**Dimmable LED** 