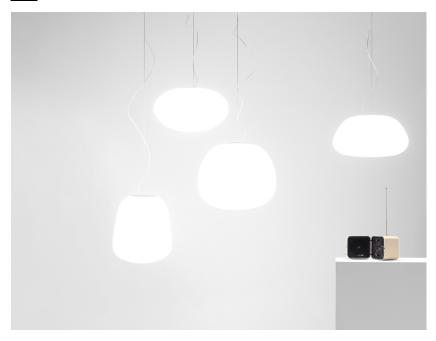

#### Description

Pendant lamp with diffuser in satin-finish white blown glass. Supporting structure made of metal or polyester reinforced with glass fibre, painted white.

Energetic class D

Energetic class A

#### In the same family

Wall/ceiling