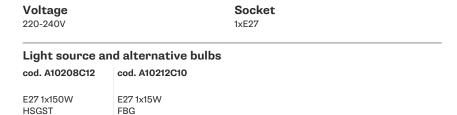

Included accessories Off-center cable fastener

Not included accessories

Bulb

Weight **Packaging** Net: 3.25 kg Volume: 0.108 m<sup>3</sup> Gross: 4.82 kg Number of boxes: 1

### Specs

EAC

**IP**20

Material Glass - Metal