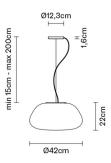

# : Fabbian

## LUMI

# F07A1301

A.Saggia & V.Sommella / D&G Studio





#### **Dimensions**



#### Description

Pendant lamp with diffuser in satin-finish white blown glass. Supporting structure made of metal or polyester reinforced with glass fibre, painted white.



Energetic class D

Energetic class A

Included accessories Off-center cable fastener

Not included accessories

Bulb

Weight **Packaging** Net: 3.25 kg Volume: 0.108 m<sup>3</sup> Gross: 4.82 kg Number of boxes: 1

### Specs

EAC

**IP**20

Material Glass - Metal

#### Available diffuser colours

White

#### Available structure colours

White

#### In the same family





Wall/ceiling