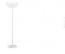

## F07A3501

A.Saggia & V.Sommella / D&G Studio

Description Pendant lamp with diffuser in satin-finish white blown glass. Supporting structure made of metal or polyester reinforced with glass fibre, painted white.

### **Dimensions**

Voltage 220-240V

**Dimmable LED** 