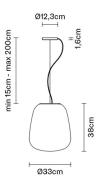

# : Fabbian

## LUMI

## F07A3501

A.Saggia & V.Sommella / D&G Studio





Description Pendant lamp with diffuser in satin-finish white blown glass. Supporting structure made of metal or polyester reinforced with glass fibre, painted white.



### **Dimensions**



Voltage 220-240V

**Dimmable LED** 

## Light source and alternative bulbs

LED 1x17W-120° WHITE 3000K 1850lm Cri >80

Energetic class A++





### Included accessories

LED

Off-center cable fastener

Weight

Net: 3.2 kg Gross: 4.56 kg **Packaging** 

Volume: 0.133 m<sup>3</sup> Number of boxes: 1

**Specs** 

EAC

**IP**20

Material

Glass - Metal

Available diffuser colours

White

Available structure colours

White

In the same family



Table



Wall



Ceiling



Wall/ceiling