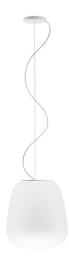

## F07A3501

A.Saggia & V.Sommella / D&G Studio

Description Pendant lamp with diffuser in satin-finish white blown glass. Supporting structure made of metal or polyester reinforced with glass fibre, painted white.