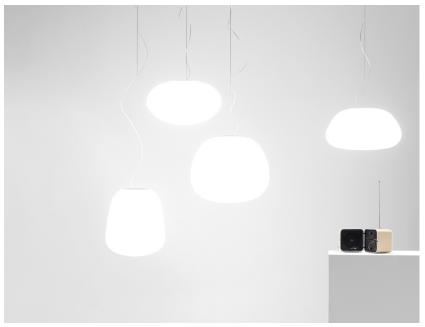

## F07A3501

A.Saggia & V.Sommella / D&G Studio

Description Pendant lamp with diffuser in satin-finish white blown glass. Supporting structure made of metal or polyester reinforced with glass fibre, painted white.