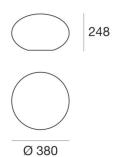

Net weight

| Finishing diffuser |             |
|--------------------|-------------|
| Material           | PE          |
| Colour             | translucent |

1.94 Kg

## Ceiling Lights | 220-240 V | 1xE27 15214

Double emission ceiling lights for outdoor application. Compatibility: LED lamp, halogen 30 W, compact fluo 14 W; lamp cap 1xE27.

The diffuser is made of pe; the mounting frame is made of iron, with a white ral 9010 finish, processed by means of coating. The ingress protection degree is IP65; the total weight is of 1.94 kg.