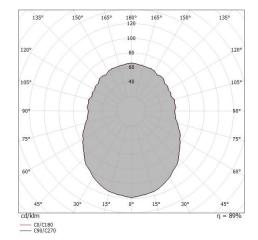

The device features protection class II and can be ceiling-mounted.

| Light Output Ratio (LOR) | 82 %     |  |  |
|--------------------------|----------|--|--|
| Luminous flux (source)   | 405 lm   |  |  |
| Luminaire luminous flux  | 334 lm   |  |  |
| Consumption              | 30 W     |  |  |
| Luminaire efficacy       | 13 lm/W  |  |  |
| Colour rendering index   | 100 Ra   |  |  |
|                          |          |  |  |
| UGR                      |          |  |  |
| X=4H   Y=8H              | S=0.25H  |  |  |
| Reflection factor        | 70/50/20 |  |  |
| UGR transversal          | < 16     |  |  |
| UGR axial                | < 16     |  |  |
|                          |          |  |  |
| OPTICAL                  |          |  |  |

Illuminotechnical Features

| OPTICAL                     |             |  |
|-----------------------------|-------------|--|
| Light distribution simmetry | Symmetrical |  |
| C0/C180 optics              | 176°        |  |