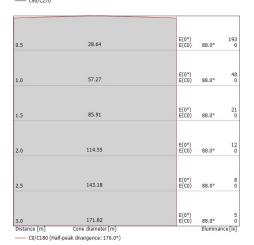

| UGR               |          |
|-------------------|----------|
| X=4H   Y=8H       | S=0.25H  |
| Reflection factor | 70/50/20 |
| UGR transversal   | < 16     |
| UGR axial         | < 16     |

| OPTICAL                     |             |
|-----------------------------|-------------|
| Light distribution simmetry | Symmetrical |
| C0/C180 optics              | 176°        |