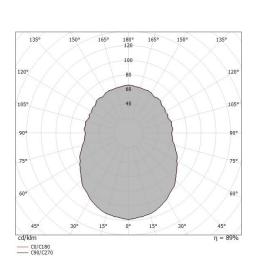

. The power supply cable is included and features.

The device features protection class II and can be floor-mounted.

| Illuminotechnical Features |         |
|----------------------------|---------|
| Light Output Ratio (LOR)   | 82 %    |
| Luminous flux (source)     | 405 lm  |
| Luminaire luminous flux    | 334 lm  |
| Consumption                | 30 W    |
| Luminaire efficacy         | 13 lm/W |
| Colour rendering index     | 100 Ra  |

| UGR               |          |
|-------------------|----------|
| X=4H   Y=8H       | S=0.25H  |
| Reflection factor | 70/50/20 |
| UGR transversal   | < 16     |
| UGR axial         | < 16     |

| OPTICAL                     |             |
|-----------------------------|-------------|
| Light distribution simmetry | Symmetrical |
| C0/C180 optics              | 176°        |