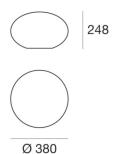

## Oh! Smash\_FL65

Floor Lamp | 220-240 V | 1xE27 15215

| Technical data                                 |                  |  |
|------------------------------------------------|------------------|--|
| Туре                                           | Floor Lamp       |  |
| Installation position                          | Floor            |  |
| Installation environment                       | Outdoor          |  |
| Lamp cap                                       | 1 x E27 Max 30W  |  |
| Frequency                                      | 50-60 Hz         |  |
| Optics                                         | General Lighting |  |
| Light emission direction                       | downward         |  |
| Safety class                                   | 2                |  |
| IP                                             | IP65             |  |
| IK                                             | IK10             |  |
| Glow wire test                                 | 650°             |  |
| Direct mounting on normally flammable surfaces | Yes              |  |
| CE                                             | Yes              |  |
| ETL                                            | No               |  |
| Fire Rated (BS 476 PT21 compliant)             | No               |  |
| Induction                                      | No               |  |
| Emergency mode                                 | No               |  |
| Motion sensor                                  | No               |  |
| Directional                                    | No               |  |
| Tilting                                        | No               |  |
| Walk-over                                      | No               |  |
| Drive-over                                     | No               |  |
| Cable included                                 | Yes              |  |
| Cable length                                   | 5 m              |  |
| Electric socket                                | Type F           |  |
| Resin potting                                  | No               |  |
| Type of light emission                         | Single emission  |  |
| Net weight                                     | 2.040 Kg         |  |

## Floor Lamp | 220-240 V | 1xE27 15215

Single emission floor lamp for outdoor application. Compatibility: LED lamp, halogen 30 W, compact fluo 14 W; lamp cap 1xE27.

The diffuser is made of pe; the mounting frame is made of pe, with a white finish. The ingress protection degree is IP65; the total weight is of 2.040 kg.