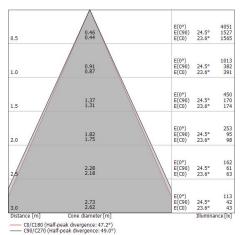

The total absorbed power is 11 W.

The device features protection class I and can be wall lights or ceiling-mounted.

| Illuminotechnical Features            |                |
|---------------------------------------|----------------|
| Light Output Ratio (LOR)              | 70 %           |
| Source lumens                         | 1162 lm        |
| Delivered lumens                      | 820 lm         |
| Consumption                           | 11 W           |
| Luminaire efficacy                    | 74 lm/W        |
| Colour temperature                    | 3000 K         |
| Standard Deviation of Colour Matching | 3 Step MacAdam |
| Colour rendering index                | 80 Ra          |
| LED Life / Failure Ratio              |                |
| L80 B20 C0 80h                        |                |

| UGR               |          |
|-------------------|----------|
| X=4H   Y=8H       | S=0.25H  |
| Reflection factor | 70/50/20 |
| UGR transversal   | < 25     |
| UGR axial         | < 25     |

| OPTICAL                     |             |
|-----------------------------|-------------|
| Light distribution simmetry | Symmetrical |
| C0/C180 optics              | 47°         |