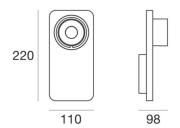

The device body is made of aluminium and features a embossed white ral 9003 finish, processed by means of coating; the diffuser is made of PC; the mounting frame is made of aluminium, with a embossed white ral 9003 finish, processed by means of coating. The ingress protection degree is IP20; the total weight is of 0.600 kg.