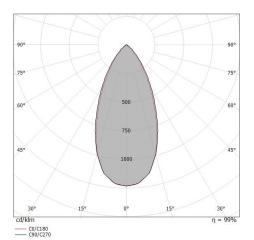

| UGR               |          |
|-------------------|----------|
| X=4H   Y=8H       | S=0.25H  |
| Reflection factor | 70/50/20 |
| UGR transversal   | < 25     |
| UGR axial         | < 25     |

| OPTICAL                     |             |
|-----------------------------|-------------|
| Light distribution simmetry | Symmetrical |
| C0/C180 optics              | 47°         |