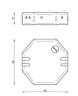

The device body is made of aluminium and features a embossed white ral 9003 finish, processed by means of coating; the diffuser is made of PC; the mounting frame is made of aluminium, with a embossed white ral 9003 finish, processed by means of coating. The ingress protection degree is IP20; the total weight is of 0.600 kg.