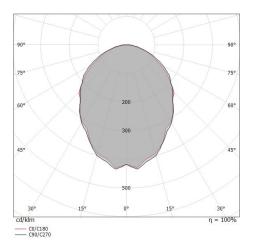

| UGR               |          |
|-------------------|----------|
| X=4H   Y=8H       | S=0.25H  |
| Reflection factor | 70/50/20 |
| UGR transversal   | < 25     |
| UGR axial         | < 25     |

| OPTICAL                     |             |
|-----------------------------|-------------|
| Light distribution simmetry | Symmetrical |
| C0/C180 optics              | 94°         |