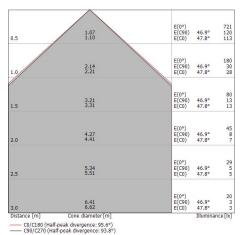

| UGR               |          |
|-------------------|----------|
| X=4H   Y=8H       | S=0.25H  |
| Reflection factor | 70/50/20 |
| UGR transversal   | < 25     |
| UGR axial         | < 25     |

| OPTICAL                     |             |
|-----------------------------|-------------|
| Light distribution simmetry | Symmetrical |
| C0/C180 optics              | 94°         |