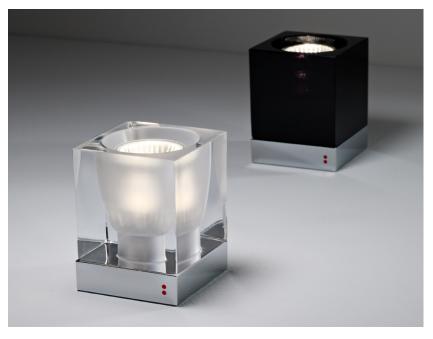

#### Description

Table lamp with glass diffuser made of crystal, sandblasted inside. Polished chrome-plated metal structure.

Voltage

220-240V

Socket

1xGU10

#### Available diffuser colours

Transparent

White

Black

#### Available structure colours

Chrome