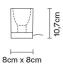

# :Fabbian

### **CUBETTO**

## D28B0300

Pamio Design







#### **Dimensions**



#### Description

Table lamp with glass diffuser made of crystal, sandblasted inside. Polished chrome-plated metal structure.

Voltage

220-240V

Socket

1xGU10

#### Light source and alternative bulbs

cod. A11105C01

GU10 1x7,2W

Energetic class A+





#### Not included accessories

Bulb

Weight

Net: 1.39 kg Gross: 1.46 kg Packaging

Volume: 0.004 m<sup>3</sup> Number of boxes: 1

## Specs



**IP**20



#### Material

Crystal glass - Metal

#### Available diffuser colours

Transparent

White

Black

#### Available structure colours

Chrome

#### In the same family



Ceiling Multiple ceiling Multiple ceiling

Wall/ceiling

Wall/ceiling