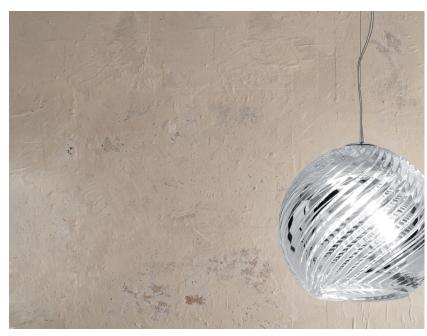

## D82A0500

Bridgewell Consulting LTD

**Description** Pendant lamp with crystal diffuser, hand ground. Polished chrome metal details.

### Material

Crystal glass - Metal

Available diffuser colours

Available structure colours