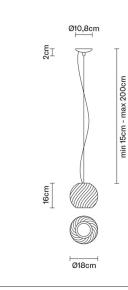

#### Dimensions

**Voltage** 220-240V

Socket 1xG9

Light source and alternative bulbs cod. A11004C20

G9 1x60W HSGS

Energetic class D

Included accessories Off-center cable fastener Not included accessories Bulb