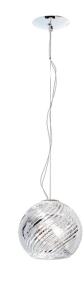

## D82A0500

Bridgewell Consulting LTD

**Description** Pendant lamp with crystal diffuser, hand ground. Polished chrome metal details.

### Material

Crystal glass - Metal

Available diffuser colours

Available structure colours