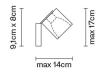

# **:** Fabbian

### CUBETTO D28G0400

Pamio Design





#### Dimensions



#### Description

Wall/ceiling lamp with glass diffuser made of crystal, sandblasted inside. Polished chromeplated metal structure.

**Voltage** 220-240V

Socket 1xG9

## Light source and alternative bulbs cod. A11003C20

G9 1x48W HSGS

Energetic class D

Not included accessories Bulb

**IP**20

Weight Net: 1.31 kg Gross: 1.38 kg

Specs

EHE

**Packaging** Volume: 0.004 m<sup>3</sup> Number of boxes: 1 Material Crystal glass - Metal

Available diffuser colours

Available structure colours

#### In the same family



Fabbian s.r.l. | via Santa Brigida 50, 31023 Castelminio di Resana (TV) Italy | tel. +39 0423 4848 | fax +39 0423 484395 | www.fabbian.com | info@fabbian.com

Pictures, descriptions, dimensions and technical data have to be considered as purely indicative. While maintaining t