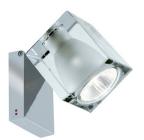

#### Description

Wall/ceiling lamp with glass diffuser made of crystal, sandblasted inside. Polished chromeplated metal structure.

**Voltage** 220-240V

Socket 1xG9