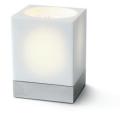

### Description

Table lamp with white glass diffuser sandblasted inside. Polished chrome-plated metal structure.

Voltage

220-240V

Socket

1xGU10

Light source and alternative bulbs

cod. A11105C01

GU10 1x7,2W

Energetic class A+

Not included accessories

Bulb

Weight Net: 1.39 kg Gross: 1.46 kg **Packaging** 

Volume: 0.004 m<sup>3</sup> Number of boxes: 1

Specs

**IP**20

Material

Glass - Metal

Available diffuser colours

Transparent

White

Black

Available structure colours

Chrome