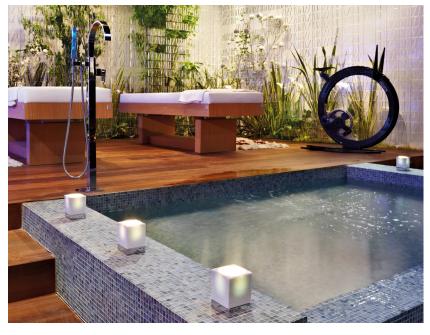

### Description

Table lamp with white glass diffuser sandblasted inside. Polished chrome-plated metal structure.

Voltage

220-240V

Socket

1xGU10

Light source and alternative bulbs

cod. A11105C01

GU10 1x7,2W

Energetic class A+

Not included accessories

Bulb

Weight Net: 1.39 kg Gross: 1.46 kg **Packaging** 

Volume: 0.004 m<sup>3</sup> Number of boxes: 1

Specs

**IP**20

Material

Glass - Metal

Available diffuser colours

Transparent

White

Black

Available structure colours

Chrome