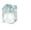

### Description

Table lamp with white glass diffuser sandblasted inside. Polished chrome-plated metal structure.

Voltage

220-240V

Socket

1xGU10

Light source and alternative bulbs

cod. A11105C01