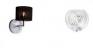

## D82A0700

Bridgewell Consulting LTD

**Description** Pendant lamp with crystal diffuser, hand ground. Polished chrome metal details.

Weight Net: 5.04 kg Gross: 5.5 kg

**Packaging** Volume: 0.027 m<sup>3</sup> Number of boxes: 1

Crystal glass - Metal

Available diffuser colours

Available structure colours

Wall

### In the same family

Wall

Fabbian s.r.l. | via Santa Brigida 50, 31023 Castelminio di Resana (TV) Italy | tel. +39 0423 4848 | fax +39 0423 484395 | www.fabbian.com | info@fabbian.com

Pictures, descriptions, dimensions and technical data have to be considered as purely indicative. While maintaining the basic characteristics of the product, the manufacturer reserves the right to make modifications at any time with the sole aim of improvement