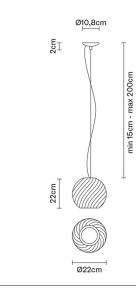

#### Dimensions

**Voltage** 220-240V

Socket 1xG9

Light source and alternative bulbs cod. A11004C20

G9 1x60W HSGS

Energetic class D

**Included accessories** Off-center cable fastener Not included accessories Bulb

Weight Net: 5.04 kg Gross: 5.5 kg

**Packaging** Volume: 0.027 m<sup>3</sup> Number of boxes: 1

Crystal glass - Metal

Available diffuser colours

Available structure colours

Wall