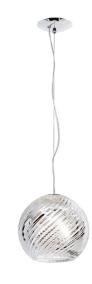

## D82A0700

Bridgewell Consulting LTD

**Description** Pendant lamp with crystal diffuser, hand ground. Polished chrome metal details.

Weight Net: 5.04 kg Gross: 5.5 kg

**Packaging** Volume: 0.027 m<sup>3</sup> Number of boxes: 1

Crystal glass - Metal

Available diffuser colours

Available structure colours

Wall