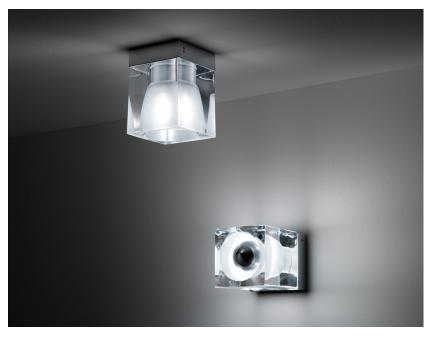

### **CUBETTO**

#### Description

Wall/ceiling lamp with glass diffuser made of crystal, sandblasted inside. Polished chrome-plated metal structure.

Voltage

220-240V

Socket

1xG9

Material

Crystal glass - Metal

#### Available diffuser colours

Transparent

#### Available structure colours

Chrome