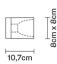

#### Not included accessories

Bulb

Weight Net: 1.28 kg Gross: 1.35 kg

**Packaging** 

Volume: 0.004 m<sup>3</sup> Number of boxes: 1

**Specs** 

EAC

**IP**20