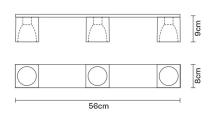

### Description

Ceiling lamp with glass diffusers made of crystal, sandblasted inside. Polished chrome-plated metal structure.

Socket 3xG9