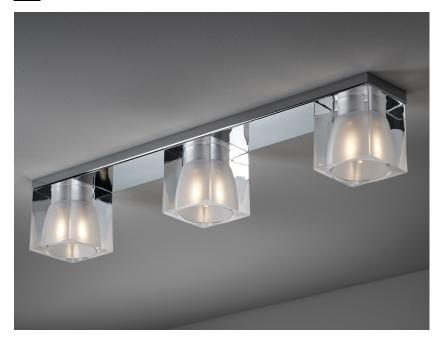

## **CUBETTO**

# D28E0400

Pamio Design

### Description

Ceiling lamp with glass diffusers made of crystal, sandblasted inside. Polished chrome-plated metal structure.

Socket 3xG9