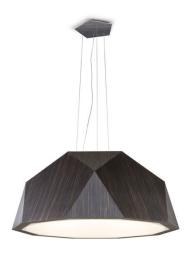

## Gio Minelli

ł

**Description** Pendant lamp with aluminium cover, coupled with dark natural wood foil. Diffuser in opaline PMMA.

#### Dimensions

Material

Aluminium - Wood

White

Available diffuser colours

Dark wood colour

Light wood colour

**Voltage** 220-240V