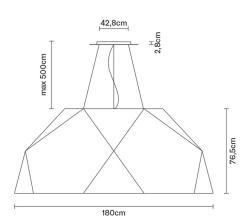

#### Dimensions

Material

Aluminium - Wood

White

Available diffuser colours

Dark wood colour

Light wood colour

**Voltage** 220-240V