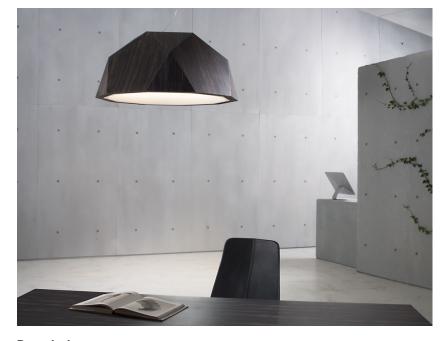

## Gio Minelli

ł

**Description** Pendant lamp with aluminium cover, coupled with dark natural wood foil. Diffuser in opaline PMMA.