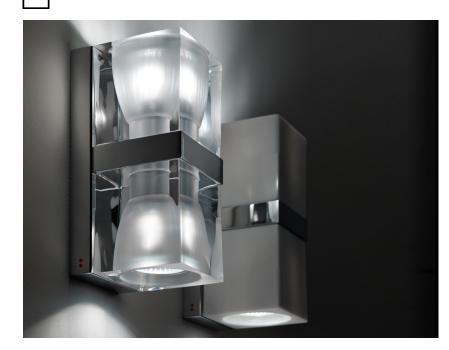

## Dimensions

Description Wall lamp with glass diffuser made of white paste sandblasted inside. Polished chrome-plated metal structure.

| <b>Voltage</b><br>220-240V            |                      | Socket<br>2xGU10                 |
|---------------------------------------|----------------------|----------------------------------|
| Light source a                        | nd alternative bulbs |                                  |
| cod. A11102C20                        | cod. A11105C01       |                                  |
| GU10 2x50W<br>HAGS/UB                 | GU10 2x7,2W          |                                  |
| Energetic class D                     | Energetic class A+   |                                  |
|                                       |                      |                                  |
| Included accessories<br>Double switch |                      | Not included accessories<br>Bulb |
| Weight<br>Net: 2.52 kg                |                      | Packaging                        |
| Gross: 2.61 kg                        |                      | Number of boxes: 1               |
| Specs                                 |                      |                                  |
| глг 🗔                                 | P20                  |                                  |

| <b>Material</b><br>Glass - Metal |  |  |
|----------------------------------|--|--|
| Available diffuser colours       |  |  |
| Transparent                      |  |  |
| White                            |  |  |
| Black                            |  |  |
| Available structure colours      |  |  |
| Chrome                           |  |  |
|                                  |  |  |
|                                  |  |  |