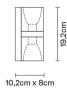

## Dimensions

Description Wall lamp with glass diffuser made of white paste sandblasted inside. Polished chrome-plated metal structure.

| <b>Voltage</b><br>220-240V            |                      | Socket<br>2xGU10                 |
|---------------------------------------|----------------------|----------------------------------|
| Light source a                        | nd alternative bulbs |                                  |
| cod. A11102C20                        | cod. A11105C01       |                                  |
| GU10 2x50W<br>HAGS/UB                 | GU10 2x7,2W          |                                  |
| Energetic class D                     | Energetic class A+   |                                  |
|                                       |                      |                                  |
| Included accessories<br>Double switch |                      | Not included accessories<br>Bulb |
| Weight<br>Net: 2.52 kg                |                      | Packaging                        |
| Gross: 2.61 kg                        |                      | Number of boxes: 1               |
| Specs                                 |                      |                                  |
| глг 🗔                                 | P20                  |                                  |