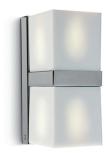

## Dimensions

Description Wall lamp with glass diffuser made of white paste sandblasted inside. Polished chrome-plated metal structure.

| <b>Voltage</b><br>220-240V            |                      | Socket<br>2xGU10                 |
|---------------------------------------|----------------------|----------------------------------|
| Light source a                        | nd alternative bulbs |                                  |
| cod. A11102C20                        | cod. A11105C01       |                                  |
| GU10 2x50W<br>HAGS/UB                 | GU10 2x7,2W          |                                  |
| Energetic class D                     | Energetic class A+   |                                  |
|                                       |                      |                                  |
| Included accessories<br>Double switch |                      | Not included accessories<br>Bulb |
| Weight<br>Net: 2.52 kg                |                      | Packaging                        |
| Gross: 2.61 kg                        |                      | Number of boxes: 1               |
| Specs                                 |                      |                                  |
| глг 🗔                                 | P20                  |                                  |

| <b>Material</b><br>Glass - Metal |  |  |
|----------------------------------|--|--|
| Available diffuser colours       |  |  |
| Transparent                      |  |  |
| White                            |  |  |
| Black                            |  |  |
| Available structure colours      |  |  |
| Chrome                           |  |  |
|                                  |  |  |
|                                  |  |  |