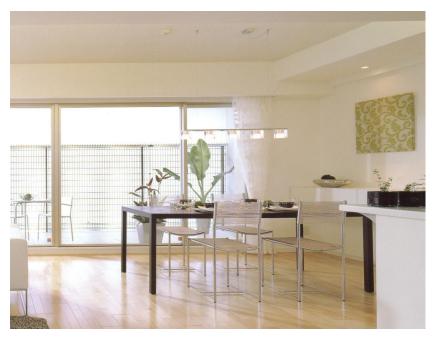

#### Description

Pendant lamp with glass diffusers made of crystal, sandblasted inside. Polished chrome-plated metal structure.

#### Material

Crystal glass - Metal

#### Available structure colours

Chrome