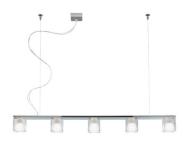

#### Description

Pendant lamp with glass diffusers made of crystal, sandblasted inside. Polished chrome-plated metal structure.