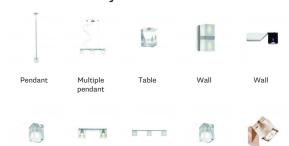

#### In the same family

Ceiling Multiple ceiling Multiple ceiling

Wall/ceiling

. . . . . .