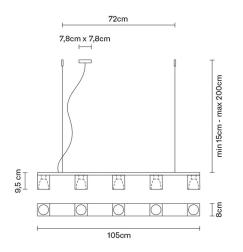

# : Fabbian

## **CUBETTO**

## D28A0500

Pamio Design





#### Description

Pendant lamp with glass diffusers made of crystal, sandblasted inside. Polished chrome-plated metal structure.



#### **Dimensions**



#### Voltage 220-240V

## Socket

#### Light source and alternative bulbs

cod. A11003C20

G9 5x48W HSGS

Energetic class D



#### Not included accessories

Bulb

| Weight         |
|----------------|
| Net: 7.29 kg   |
| Gross: 8.66 kg |

#### Packaging

Volume: 0.055 m<sup>3</sup> Number of boxes: 1

## Specs







#### Material

Crystal glass - Metal

#### Available diffuser colours

Transparent

White

Black

#### Available structure colours

Chrome

#### In the same family



Ceiling Multiple ceiling Multiple ceiling

Wall/ceiling

. . . . . .