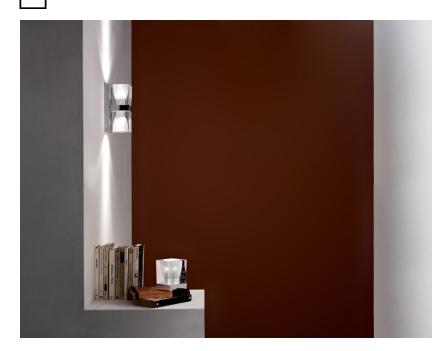

## Dimensions

10,2cm x 8cm

Description Wall lamp with glass diffusers made of crystal, sandblasted inside. Polished chrome-plated metal structure.

Voltage 220-240V

Socket 2xG9

Light source and alternative bulbs cod. A11003C20