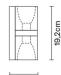

## Dimensions

10,2cm x 8cm

Description Wall lamp with glass diffusers made of crystal, sandblasted inside. Polished chrome-plated metal structure.

Voltage 220-240V

Socket 2xG9

Light source and alternative bulbs cod. A11003C20