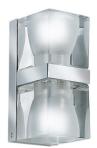

## Dimensions

10,2cm x 8cm

Description Wall lamp with glass diffusers made of crystal, sandblasted inside. Polished chrome-plated metal structure.

Voltage 220-240V

Socket 2xG9

Light source and alternative bulbs cod. A11003C20