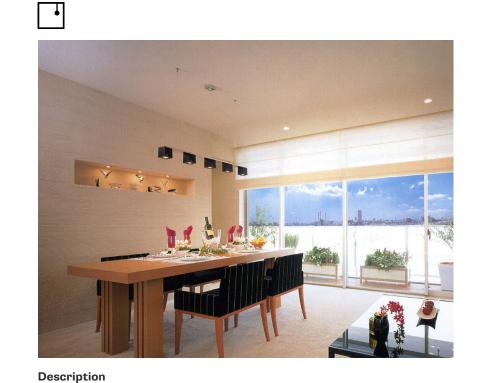

### CUBETTO D28A0602

Pamio Design

plated metal structure.

Gross: 8.65 kg

**IP**20

Specs

EHE

Pendant lamp with glass diffuser made of black glass sandblasted inside. Polished chrome-

**Material** Glass - Metal