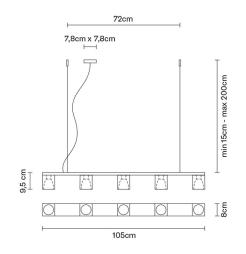

#### Dimensions

Socket Voltage 220-240V 5xGU10 Light source and alternative bulbs cod. A11102C20 cod. A11105C01 GU10 5x50W GU10 5x7,2W HAGS/UB Energetic class A+ Energetic class D (ED) Not included accessories Bulb Weight Packaging Net: 7.28 kg Volume: 0.055 m<sup>3</sup>