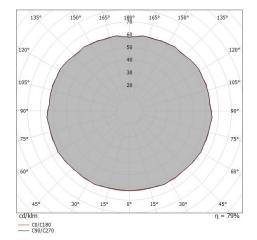

The device features protection class II and can be wall lights or ceilingmounted.

| Illuminotechnical Features |         |  |
|----------------------------|---------|--|
| Light Output Ratio (LOR)   | 77 %    |  |
| Luminous flux (source)     | 700 lm  |  |
| Luminaire luminous flux    | 1480 lm |  |
| Consumption                | 30 W    |  |
| Luminaire efficacy         | 63 lm/W |  |
| Colour rendering index     | 100 Ra  |  |
|                            |         |  |

| OPTICAL                     |             |
|-----------------------------|-------------|
| Light distribution simmetry | Symmetrical |
| C0/C180 optics              | 180°        |