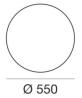

## Ceiling Lights | 220-240 V | 1xE27 15185

| l data |  |  |
|--------|--|--|

| Technical data                                 |                          |
|------------------------------------------------|--------------------------|
| Туре                                           | Surface                  |
| Installation position                          | Wall lights -<br>Ceiling |
| Installation environment                       | Outdoor                  |
| Lamp cap                                       | 1 x E27 Max 46W          |
| Frequency                                      | 50-60 Hz                 |
| Optics                                         | General Lighting         |
| Light emission direction                       | downward                 |
| Safety class                                   | 2                        |
| IP                                             | IP65                     |
| ĪK .                                           | IK10                     |
| Glow wire test                                 | 650°                     |
| Direct mounting on normally flammable surfaces | Yes                      |
| CE                                             | Yes                      |
| ETL                                            | No                       |
| Fire Rated (BS 476 PT21 compliant)             | No                       |
| Induction                                      | No                       |
| Emergency mode                                 | No                       |
| Motion sensor                                  | No                       |
| Directional                                    | No                       |
| Tilting                                        | No                       |
| Walk-over                                      | No                       |
| Drive-over                                     | No                       |
| Cable included                                 | No                       |
| Resin potting                                  | No                       |
| Type of light emission                         | Double emission          |
| Net weight                                     | 4.050 Kg                 |