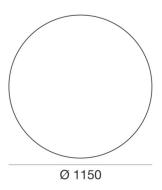

## Ceiling Lights | 220-240 V | 1xE27 15189

| Technical data                                 |                  |
|------------------------------------------------|------------------|
| Туре                                           | Surface          |
| Installation position                          | Ceiling          |
| Installation environment                       | Outdoor          |
| Lamp cap                                       | 1 x E27 Max 77W  |
| Frequency                                      | 50-60 Hz         |
| Optics                                         | General Lighting |
| Safety class                                   | 2                |
| IP                                             | IP65             |
| IK                                             | IK10             |
| Glow wire test                                 | 650°             |
| Direct mounting on normally flammable surfaces | Yes              |
| CE                                             | Yes              |
| ETL                                            | No               |
| Fire Rated (BS 476 PT21 compliant)             | No               |
| Induction                                      | No               |
| Emergency mode                                 | No               |
| Motion sensor                                  | No               |
| Directional                                    | No               |
| Tilting                                        | No               |
| Walk-over                                      | No               |
| Drive-over                                     | No               |
| Cable included                                 | No               |
| Resin potting                                  | No               |
| Type of light emission                         | Double emission  |
| Net weight                                     | 16.550 Kg        |
|                                                |                  |