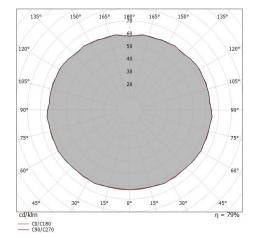

The device features protection class II and can be ceiling-mounted.

| Illuminotechnical Features |         |
|----------------------------|---------|
| Light Output Ratio (LOR)   | 77 %    |
| Luminous flux (source)     | 1320 lm |
| Luminaire luminous flux    | 1480 lm |
| Consumption                | 30 W    |
| Luminaire efficacy         | 63 lm/W |
| Colour rendering index     | 100 Ra  |

| OPTICAL                     |             |
|-----------------------------|-------------|
| Light distribution simmetry | Symmetrical |
| C0/C180 optics              | 180°        |